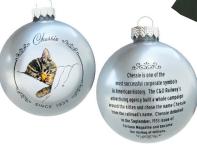

Chessie Her Story Glass **Ball Commerative Ornament** CU-23-554 \$19.99

C&O Passenger & Freight Station, Cass, W.V.a, T-Shirt CL-23-428 S-XL \$22.99 XL & 3XL \$24.99