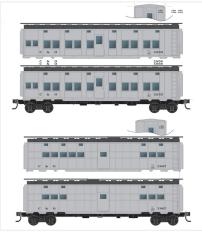

Railroad Gloves Large & X-Large CL-22-412 \$16.95

N-Scale MOW Camp Car 4-car Set by Micro-Trains 3-50' Ex-WWII Troop Sleeper cars and 1-50' Ex-WWII Troop Kitchen car. MD-21-901 \$123.95

Santa's Visit Coasters Set of 4 CU-23-562 \$21.99