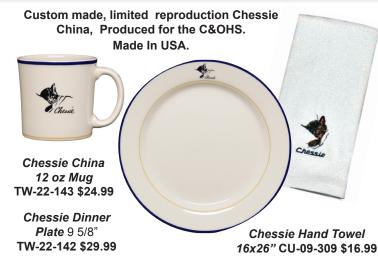

Chessie Embroidered 3-piece Bath Towel Set CU-10-333 \$39.99

Chessie Fenton Dish CU-20-512 \$50.00

Classic Chessie Car Coasters Set of 2 5/8" CU-19-497 \$9.99

Chessie and Her Family Coaster (Set of 4) Absorbent sandstone. CU-18-490 \$21.99

Classic Chessie Tray Size 6.5" X 4.5" CU-19-502 \$6.99

Chessie Since 1933 Travel Mug Stainless steel. 27 oz, Keeps drinks hot or cold. TW-23-146 \$24.99

B

STANDING ICE TEA GLASSES - \$29.99 per set.

A) Chessie TW-13-109 B) Peake TW-14-117