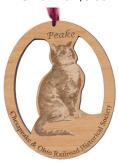

Kurt Adler - Lionel™ Engineer Nutcracker 15" CU-21-531 \$75.99

Treasures 3D Blinking Lights, CU-23-566 \$12.99

Peake Ornament CU-14-445 \$9.95