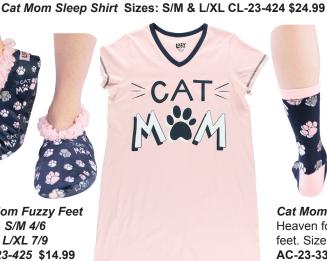

S/M 4/6 L/XL 7/9 CL-23-425 \$14.99

Cat Mom Socks Heaven for your feet. Size fits 5-10. AC-23-339 \$9.99

Chessie Liquid Silver T-Shirt CL-18-368 S-XL \$19.99 2XL & 3XL \$21.99

Cat Nap Socks Heaven for your feet. Size fits 5-10. AC-23-338 \$9.99

T-shirt Comfortable long sleeve tee made of 5.2-oz 100% Cotton.

CL-23-424 S-XL \$24.99 2XL-3XL \$26.99

Chessie America's Sweetheart T-Shirt CL-23-430 S-XL \$26.99 2X-3XL \$29.99

Chessie Since 1933 Sweatshirt CL-23-431 S-XL \$29.99 2XL & 3XL \$32.99