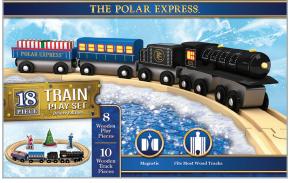

Railroad Tic-Tac-Go!

TY-19-325 \$9.95

Train Container with 60 Piece Block set TY-23-347 \$9.99

Polar Express Complete Train Set Includes 1 Wood Magnetic Train Engine, 3 Wood Train Cars and Cargo, 10 Wood Track Pieces, and 3 Play Pieces featuring Santa, the Conductor, and Christmas Tree! Train Size: 3.5" x 2.125"x 1.125" Works with most 1" wooden tracks TY-21-332 \$39.99