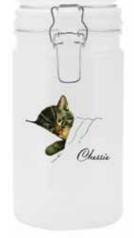

Classic Chessie Storage Jar 34oz TW-22-140 \$19.99

Chessie Embroidered Hand Towel 16x26" CU-09-309 \$16.99

Chessie Embroidered 3-piece Bath Towel Set CU-10-333 \$34.99

Chessie 9X Magnifier Has a hand poured epoxy finish that makes this a gorgeous product that you can put anywhere.
CU-19-500 \$24.99