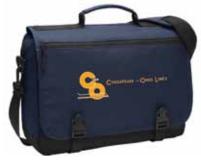

**C&O For Progress Denim Shirts** Unisex CL-01-136 \$33.95 S-2X \$35.95 for size 2X-3XL

**C&O Lines Embroidered Messenger** Bag AC-19-317 \$39.99

**C&O For Progress Hoodie** CL-20-401 S-XL \$34.99 2X-3X \$36.99