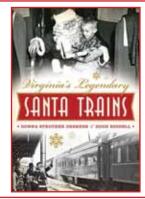

Santa Trains Book In the 1950s, department stores in Virginia teamed up with rail lines to create a magical adventure: the Santa Train. Over 85 images, softbound, 192 pages. Makes a perfect the Christmas gift! BK-13-770 \$19.99