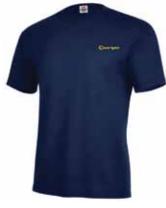

C&O For Progress Camo Cap CL-13-301 \$19.99

Chessie System Railroads T-Shrt CL-22-413 S-XL \$24.99 2XL \$26.99 & 3XL \$28.99

C&O Historical Society Embroidered Polo CL-19-389 S-XL \$29.99 2XL & 3XL \$32.99