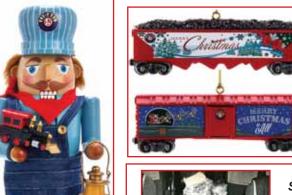

Lionel Conductor Nutcracker 15" by Kurt S. Adler CU-22-539 \$62.99

C&O Historical Society Barrell Fleece Blanket CU-22-534 \$19.99

Alleghany Depot, HO Scale Kit MD-22-917 \$89.95

Custom made, limited reproduction Chessie China, Produced for the C&OHS. Made In USA.

#### CHRISTMAS & GIFTS

Lionel Conductor Nutcracker 15" by Kurt S. Adler CU-22-539 \$62.99

Lionel™, Glass, Conductor Cap Ornament, by Kurt S. Adler 3.5" CU-22-542 \$16.99

**C&O Ornament** Porcelain, 3" round **CU-19-508 \$18.99** 

**C&O Christmas Cards** Christmas greetings Vintage art! Size 4.25" x 6" 10 cards and envelopes. **PS-20-202 \$5.99** 

Lionel™ Resin Engineer Cap Ornanment, by Kurt S. Adler 1.5" CU-22-541 \$14.99

**Train Ornaments (Set of 2)**Kurt Adler 4.75"
CU-21-527 \$19.99