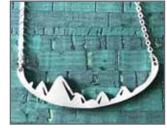

n. Holds your pad snuggly shut. Great for a desk, night table, kitchen, car or purse. Nostalgic Chessie artwork! Size: 4.5" x 9" x 0.25" CU-21-520 \$12.99



Classic Chessie Tray Perfect for empting your pockets & holding jewelry. Size: 6.5" X 4.5" CU-19-502 \$6.99



C&O 1948 Stylized 1948 Tray Perfect for empting your pockets & holding jewelry. Size: 6.5" X 4.5" CU-19-504 \$6.99



Chessie 9X Magnifier Has a hand poured epoxy finish that makes this a gorgeous product that you can put anywhere. CU-19-500 \$24.99





Sleeping Cats Silhouette Decorative Pillow Covers (Set of 2) Cover your old pillows or fill to make your pillows by stuffing it to your liking. Wall cloth material. 17.32" x 17.32" CU-21-524 \$19.99



Chessie Tote Bag Zippered closure 10.5" x 17.25"x 5.5" AC-22-331 \$22.99



Mountains AC-20-322



Love My Cat AC-20-323

#### Wearables & Gifts



Classic Chessie T-shirt CL-09-111 S-XL \$19.99 2XL-3XL \$21.99



Chessie Liquid Silver T-Shirt CL-18-368 S-XL \$19.99 2XL & 3XL \$21.99



Tabby Cat Pet Lover Scarf Quality & comfort. Measures 33" X 67" CL-20-404 \$12.99





C&O Railway Heritage Center, Tie Dye T-Shirt Suitable for Men & Women CL-22-411 S-2XL \$22.99



Chessie Denim Shirt CL-01-135 Unisex (long sleeve). S-XL \$33.95 2XL \$35.95



Silver Tabby, Serengeti, Tumbler Double wall insula-

tion. 20 oz, Keeps drinks hot



**CATS Playing Cards** TY-21-335 \$6.99



Classic Chessie



**Tabby Pet Lover Slippers** 

Heaven for your feet. Size

Chessie - All Through the Night, Sleep Shirt Ultra soft sleep shirt! 100% ring spun cotton One size fits most. CL-