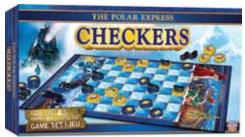

The Polar Express Checkers Board
Game includes 24 blue and gold The Polar
Express™ checkers pieces, 8 train engine
king pieces, a wintry North Pole game
board, 1 sticker sheet, and instructions.

The Polor Express
Cards TY-21-334 \$6.99