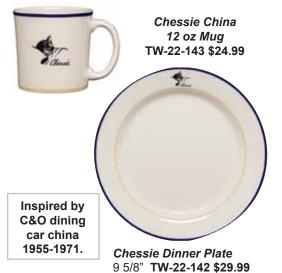

Chessie China 12 oz Mug TW-22-143 \$24.99

**Chessie Dinner Plate** 9 5/8" **TW-22-142 \$29.99** 