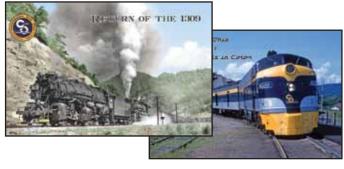

Starlight Fleece/Sherpa Blanket Ultrawarm fleece 60"x40" CU-22-544 \$44.99

Chessie Embroidered Polo Suitable for Men & Women CL-22-414 S-XL \$34.99 2XL & 3XL \$36.99

**Return of the 1309 Booklet** This is all about C&O's 1300-1309-series H-6 2-6-6-2 compound articulated locomotives.36 pgs, Softbound **BK-22-003 \$9.95** 