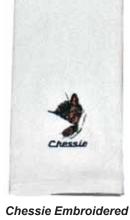

Classic Chessie Storage Jar 34oz TW-22-140 \$19.99

Chessie Embroidered Hand Towel 16x26" CU-09-309 \$16.99

Chessie Embroidered 3-piece Bath Towel Set CU-10-333 \$34.99

Chessie 9X Magnifier Has a hand poured epoxy finish that makes this a gorgeous product that you can put anywhere.
CU-19-500 \$24.99