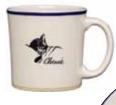

Chessie China 12 oz Mug TW-22-143 \$24.99

**Chessie Dinner Plate** 9 5/8" **TW-22-142 \$29.99** 