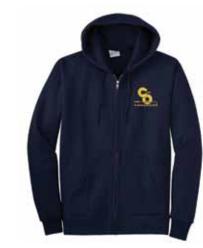

**C&O For Progress Embroidered** Full Zip Hoodie CL-16-355 S-XL \$39.99, 2XL \$42.99, 3XL \$43.99