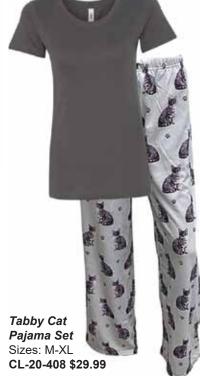

tion. 20 oz, Keeps drinks hot

**CATS Playing Cards** TY-21-335 \$6.99

Classic Chessie

**Tabby Pet Lover Slippers** 

Heaven for your feet. Size

Chessie - All Through the Night, Sleep Shirt Ultra soft sleep shirt! 100% ring spun cotton One size fits most. CL-19-386 \$22.99