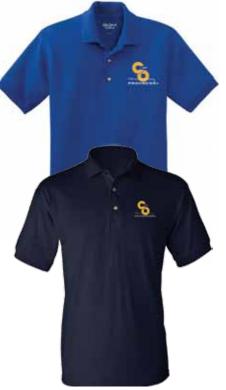

sie System Railroads Terminal

Chessie System Railroads Terminal T-Shirt CL-21-412 S-XL \$19.99 2X-3X \$21.99

C&O Prince, WV Embroidered Polo CL-21-411 S-XL \$35.99 2XL \$37.99 & 3XL \$38.99

C&O For Progress Polo Shirts Royal CL-16-350 Navy CL-18-369 S-XL \$24.99 2XL-3XL \$26.99