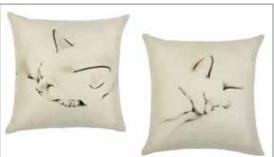

Sleeping Cats Silhouette Decorative Pillow Covers (Set of 2) Cover your old pillows or fill to make your pillows by stuffing it to your liking. Wall cloth material. 17.32" x 17.32" CU-21-524 \$19.99

Chessie Tote Bag Zippered closure 10.5" x 17.25"x 5.5" AC-22-331 \$22.99