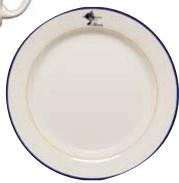

Chessie China 12 oz Mug TW-22-143 \$24.99

**Chessie Dinner Plate** 9 5/8" **TW-22-142 \$29.99** 