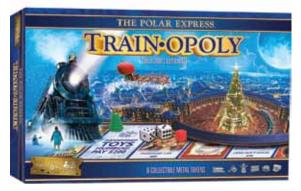

The Polar Express Opoly Board Game 6 metal playing pieces (train engine, tea cup, snowman, tickets, bell and conductors hat), 44 plastic tokens, money, 60 cards and 2 dice, Perfect for 2-6 players ages 8 and up TY-22-339 \$29.99