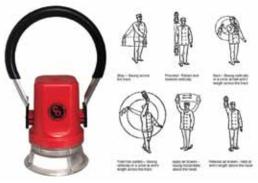

#### CLOTHING, ACCESSORIES & GIFTS

**C&O Historical Society LED Trainman Lantern** Highly-functional, American-made piece to add to your collection CU-22-536 \$74.95

Red Star Railroad Gloves Size Large & XL CL-22-412 \$16.95