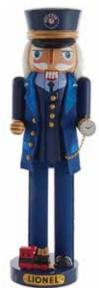

Lionel Conductor Nutcracker 15" by Kurt S. Adler CU-22-539 \$62.99

C&O Historical Society Barrell Fleece Blanket CU-22-534 \$19.99

Alleghany Depot, HO Scale Kit MD-22-917 \$89.95

Custom made, limited reproduction Chessie China, Produced for the C&OHS. Made In USA.

#### CHRISTMAS & GIFTS

Lionel Conductor Nutcracker 15" by Kurt S. Adler CU-22-539 \$62.99

Lionel™, Glass, Conductor Cap Ornament, by Kurt S. Adler 3.5" CU-22-542 \$16.99

**C&O Ornament** Porcelain, 3" round **CU-19-508 \$18.99** 