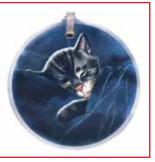

Starlight Chessie Ornament Porcelain 3" round. Beautiful! CU-14-452 \$18.99

Chessie's Gift Ornament 3.5 round frosted Glass. CU-20-513 \$18.99