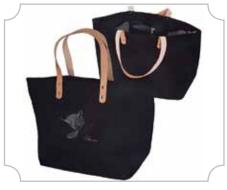

Sleeping Cats Silhouette Decorative Pillow Covers (Set of 2) Cover your old pillows or fill to make your pillows by stuffing it to your liking. Wall cloth material. 17.32" x 17.32" CU-21-524 \$19.99

Chessie Tote Bag Zippered closure 10.5" x 17.25"x 5.5" AC-22-331 \$22.99