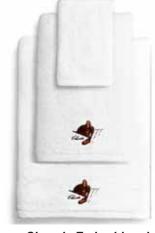

Classic Chessie Storage Jar 34oz TW-22-140 \$19.99

Chessie Embroidered Hand Towel 16x26" CU-09-309 \$16.99

Chessie Embroidered 3-piece Bath Towel Set CU-10-333 \$34.99

Chessie 9X Magnifier Has a hand poured epoxy finish that makes this a gorgeous product that you can put anywhere.
CU-19-500 \$24.99