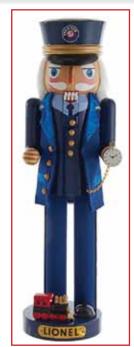

Lionel Conductor Nutcracker 15" by Kurt S. Adler CU-22-539 \$62.99

C&O Historical Society Barrell Fleece Blanket CU-22-534 \$19.99

Alleghany Depot, HO Scale Kit MD-22-917 \$89.95

Custom made, limited reproduction Chessie China, Produced for the C&OHS. Made In USA.

#### CHRISTMAS & GIFTS

Lionel Conductor Nutcracker 15" by Kurt S. Adler CU-22-539 \$62.99

Lionel™, Glass, Conductor Cap Ornament, by Kurt S. Adler 3.5" CU-22-542 \$16.99

**C&O Ornament** Porcelain, 3" round **CU-19-508 \$18.99** 