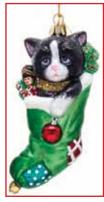

Coal Tree Ornament Made of coal. 2.5"H x 2"W CU-20-516 \$14.99

**Gray Cat** CU-21-528

Tuxedo Cat CU-21-529

Orange Cat CU-21-530

Ornaments from Kurt Adler are a festive addition to your holiday décor Size 5". **Collect them all! \$16.99 Each** 