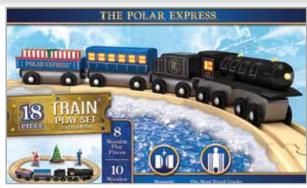

#### CHILDREN'S GIFTS

**Polar Express Complete Train Set** Includes 1 Wood Magnetic Train Engine, 3 Wood Train Cars and Cargo, 10 Wood Track Pieces, and 3 Play Pieces featuring Santa, the Conductor, and Christmas Tree! Train Size: 3.5" x 2.125"x 1.125" Works with most 1" wooden tracks **TY-21-332 \$39.99** 