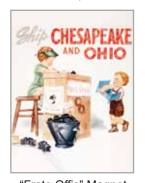

"Frate Offis" Magnet Size: 3.5" x 2.5" CU-21-523 \$4.99

**Euro Cat Magnets** 

STANDING ICE TEA GLASSES - \$29.99 per set.

A) Chessie TW-13-109 B) Peake TW-14-117

Beautiful artwork on quality vinyl. Size: 6" x 4". Strong but easy off from any magnetic surface. UV Protected. Great for vehicles, refrigerators, lockers and more!