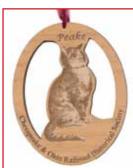

Chessie Ornament CU-13-415 \$9.95

Warmest thoughts and best wishes for a joyful holiday season!

Peake Ornament CU-14-445 \$9.95

Ornament Set
Beautifly decorated
Coal Hopper and
Boxcar. Lionel by
Kurt S. Adler.
Size:1.375"
CU-22-540 \$14.99