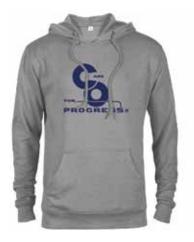

Chessie & Family Hoodie The cat outlines on the front of this hoodie represents Chessie & Her Family. It also has two C&O logos. CL-20-400 in 3 colors. Size: 6-11 AC-20-324 \$6.99 Each S-XL \$34.99 2XL-3XL \$36.99