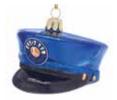

#### CHRISTMAS & GIFTS

Lionel Conductor Nutcracker 15" by Kurt S. Adler CU-22-539 \$62.99

Lionel™, Glass, Conductor Cap Ornament, by Kurt S. Adler 3.5" CU-22-542 \$16.99

**C&O Ornament** Porcelain, 3" round **CU-19-508 \$18.99** 

**C&O Christmas Cards** Christmas greetings Vintage art! Size 4.25" x 6" 10 cards and envelopes. **PS-20-202 \$5.99** 

Lionel™ Resin Engineer Cap Ornanment, by Kurt S. Adler 1.5" CU-22-541 \$14.99

**Train Ornaments (Set of 2)**Kurt Adler 4.75"
CU-21-527 \$19.99